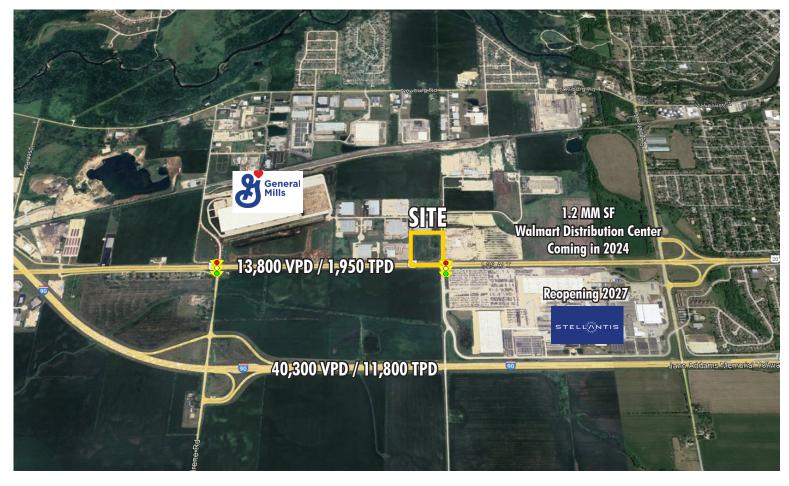

# 10 Acres | Industrial Land Site

NWC of Chrysler Dr. (Hwy. 20) and Town Hall Rd.| Belvidere, IL

### **Property Highlights**

- + Owner will sell or build-to-suit
- + Utilities to the site
- + Located at signalized corner at entry to Town Hall Industrial Park
- + Under 5 min. to I-90/Irene Rd. interchange to the west and 10 min. to I-90/Genoa Rd. interchange to the east

- + Two 1.2 MM distribution facilities under construction nearby
- + From new development:
  - Employment est. at 600
  - Est. 4,000 in truck traffic per day
- + PIN 05-33-400-006
- + Zoned I-1
- + Asking Price \$2.25/PSF