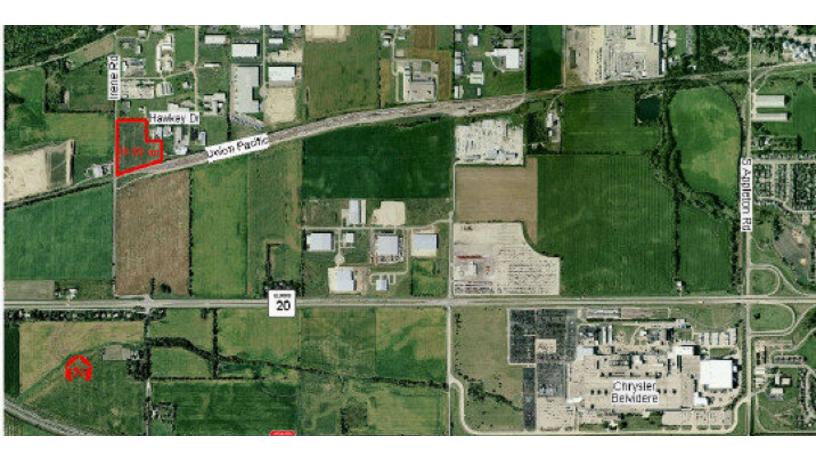

# Irene & Hawkey

Land | 12.92 acres

Listing Added: 07/18/2023 Listing Updated: 03/30/2024

#### **Marketing Description**

Light Industrial Lot for Sale or Bts in Boone County. Close Proximity to I-90/39, Us Rte 20 & U.p. Rail Available.

#### **Investment Highlights**

- Land (Sf) 562,795 Sf
- List Price Per Acre \$65,341
- Listing Price Per Sf \$1.50