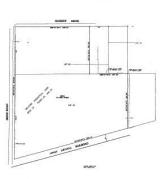

# Irene & Hawkey

Land | 12.92 acres

Listing Added: 07/18/2023 Listing Updated: 03/30/2024

## Details

| Asking Price     | \$844,200  | Property Type           | Land                  |
|------------------|------------|-------------------------|-----------------------|
| Subtype          | Commercial | Permitted Zoning        | Light Industrial Dist |
| Lot Size (acres) | 12.92      | Price/Acre (Land Value) | \$65,341/acre         |

#### **Marketing Description**

Light Industrial Lot for Sale or Bts in Boone County. Close Proximity to I-90/39, Us Rte 20 & U.p. Rail Available.