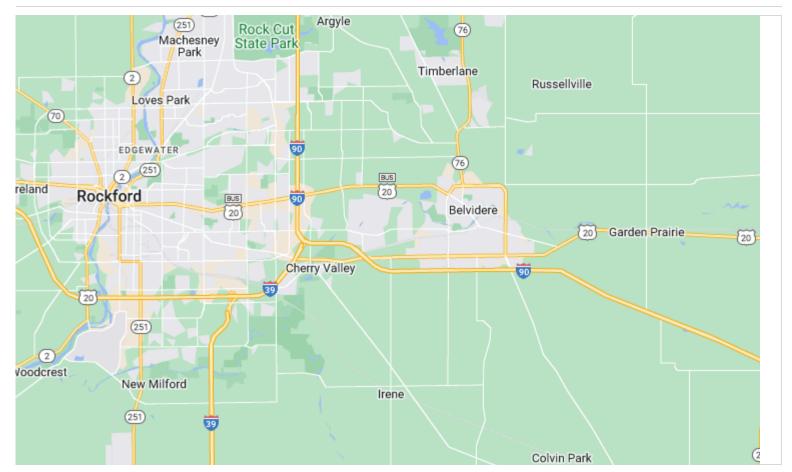

& Hawkey

Land | 12.92 acres



Listing Added: 07/18/2023 Listing Updated: 03/30/2024



## Details

| Asking Price     | \$844,200  | Property Type           | Land                  |
|------------------|------------|-------------------------|-----------------------|
| Subtype          | Commercial | Permitted Zoning        | Light Industrial Dist |
| Lot Size (acres) | 12.92      | Price/Acre (Land Value) | \$65,341/acre         |

#### **Marketing Description**

Light Industrial Lot for Sale or Bts in Boone County. Close Proximity to I-90/39, Us Rte 20 & U.p. Rail Available.

#### **Investment Highlights**

- Land (Sf) 562,795 Sf
- List Price Per Acre \$65,341
- Listing Price Per Sf \$1.50

#### Location (1 Location)



### Property Photos (2 photos)





### **Demographic Insights**