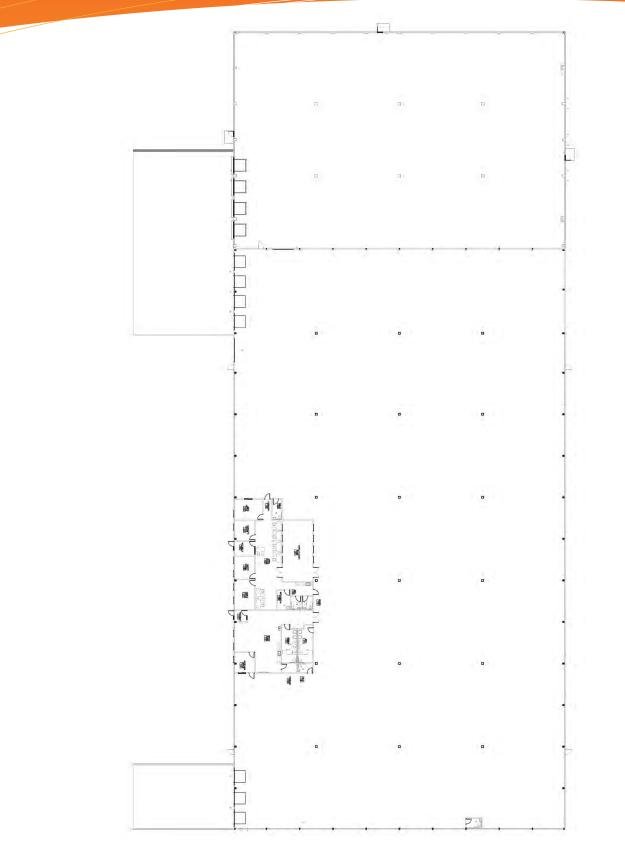

### CLEAN! Currently food-grade dry warehouse. Available for 1/1/2024 occupancy.

- > Land. 6.47 acres
- > Total Building. 96,000 SF (200' x 480')
- > Office. 5,000 SF
- > Built. Original 70k built in 2001; 26k expansion in 2017
- > Zoned. Light Industrial
- > Loading. (11) docks; (2) grade-level doors
- > Interior Ceiling Heights. 28'-32' clear
- > Column Spacing. 50' x 50'
- > Power. 800 amp/480v/3-phase
- > Storage Yard. +/- 11,000 SF paved/fenced outdoor yard
- > Car Parking. 43
- > PIN. 05-33-126-001
- > Property Taxes. \$110,563 (\$1.15 /sf)