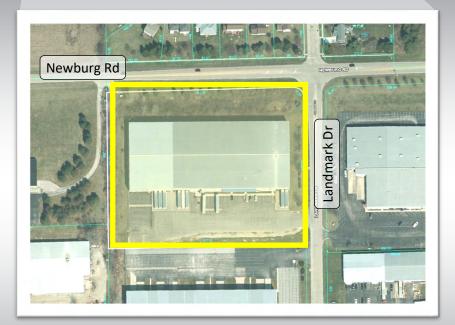

### CLEAN! Currently food-grade dry warehouse. Available for 1/1/2024 occupancy.

- > Land. 6.47 acres
- > Total Building. 96,000 SF (200' x 480')
- > Office. 5,000 SF
- > Built. Original 70k built in 2001; 26k expansion in 2017
- > Zoned. Light Industrial
- > Loading. (11) docks; (2) grade-level doors
- > Interior Ceiling Heights. 28'-32' clear
- > Column Spacing. 50' x 50'
- > Power. 800 amp/480v/3-phase
- > Storage Yard. +/- 11,000 SF paved/fenced outdoor yard
- > Car Parking. 43
- > PIN. 05-33-126-001
- > Property Taxes. \$110,563 (\$1.15 /sf)

### For LEASE: 96,000 SF 725 LANDMARK DR. BELVIDERE, ILLINOIS

725 Landmark fronts Newburg Rd and is in close proximity to two I-90 interchanges (Irene Rd and Genoa Rd) in Belvidere, IL.

Belvidere is centrally located 75 miles from Chicago and 70 miles from Milwaukee along the I-90 corridor. The market features a quality industrial labor pool, great utility and roadway infrastructure and has its own passenger and commercial/cargo airport at Chicago-Rockford International—home to the nation's 2nd largest UPS air hub.