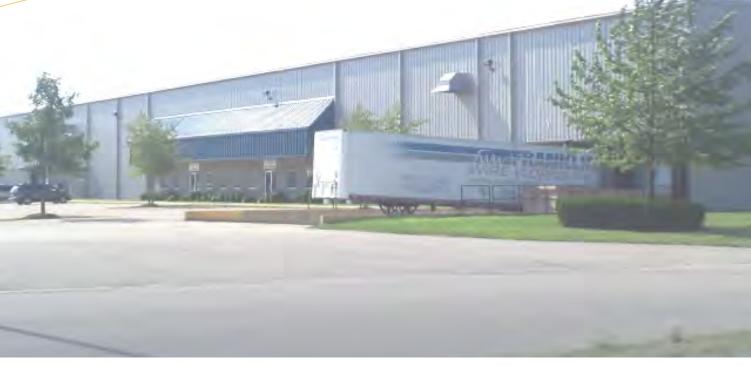

## For LEASE: 96,000 SF

725 LANDMARK DR. BELVIDERE, ILLINOIS

### CLEAN! Currently food-grade dry warehouse. Available for 1/1/2024 occupancy.

- > Land. 6.47 acres
- > Total Building. 96,000 SF (200' x 480')
- > Office. 5,000 SF
- > Built. Original 70k built in 2001; 26k expansion in 2017
- > Zoned. Light Industrial
- > Loading. (11) docks; (2) grade-level doors
- > Interior Ceiling Heights. 28'-32' clear
- > Column Spacing. 50' x 50'
- > Power. 800 amp/480v/3-phase
- > Storage Yard. +/- 11,000 SF paved/fenced outdoor yard
- > Car Parking. 43
- > PIN. 05-33-126-001
- > Property Taxes. \$110,563 (\$1.15 /sf)