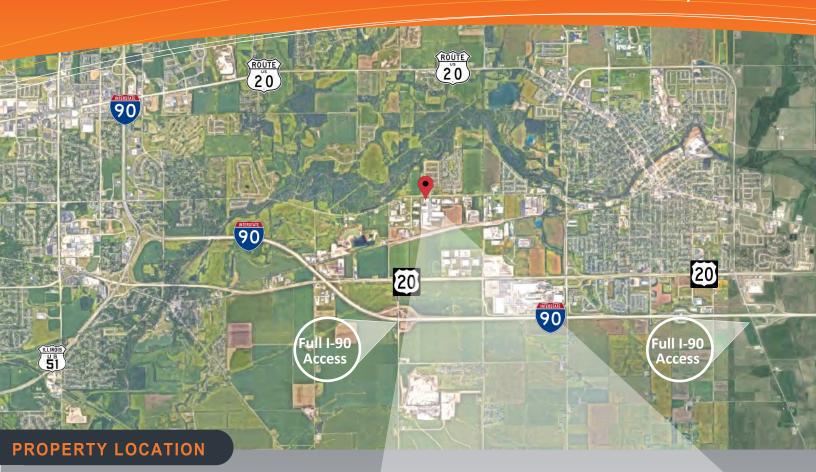

### For LEASE: 96,000 SF 725 LANDMARK DR. BELVIDERE, ILLINOIS

725 Landmark fronts Newburg Rd and is in close proximity to two I-90 interchanges (Irene Rd and Genoa Rd) in Belvidere, IL.

Belvidere is centrally located 75 miles from Chicago and 70 miles from Milwaukee along the I-90 corridor. The market features a quality industrial labor pool, great utility and roadway infrastructure and has its own passenger and commercial/cargo airport at Chicago-Rockford International—home to the nation's 2nd largest UPS air hub.