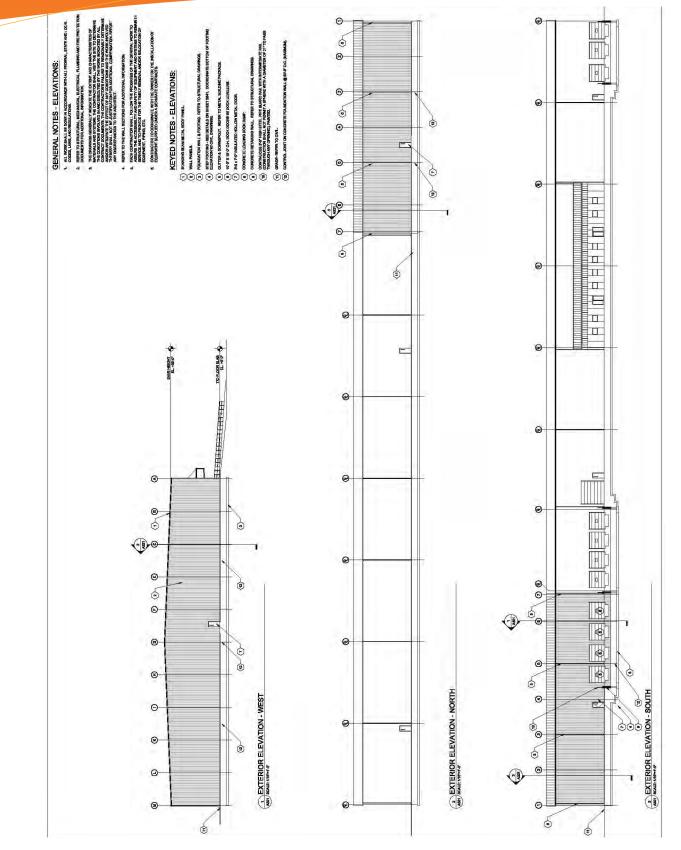

### CLEAN! Currently food-grade dry warehouse. Available for 1/1/2024 occupancy.

- > Land. 6.47 acres
- > Total Building. 96,000 SF (200' x 480')
- > Office. 5,000 SF
- > Built. Original 70k built in 2001; 26k expansion in 2017
- > Zoned. Light Industrial
- > Loading. (11) docks; (2) grade-level doors
- > Interior Ceiling Heights. 28'-32' clear
- > Column Spacing. 50' x 50'
- > Power. 800 amp/480v/3-phase
- > Storage Yard. +/- 11,000 SF paved/fenced outdoor yard
- > Car Parking. 43
- > PIN. 05-33-126-001
- > Property Taxes. \$110,563 (\$1.15 /sf)