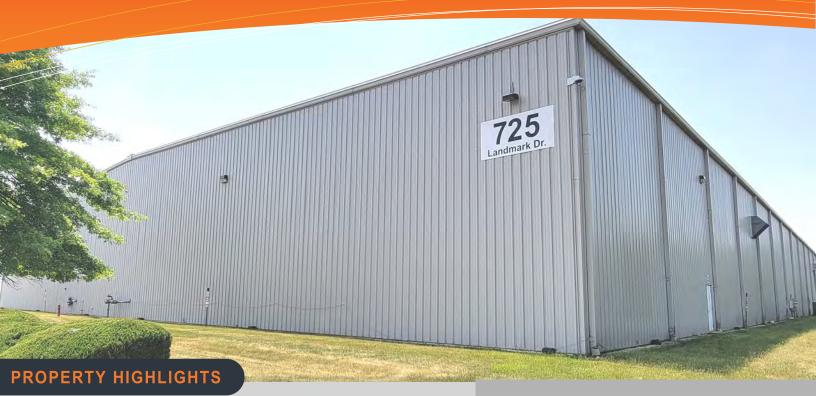

## For LEASE: 96,000 SF

725 LANDMARK DR. BELVIDERE, ILLINOIS

### CLEAN! Currently food-grade dry warehouse. Available for 1/1/2024 occupancy.

- > Land. 6.47 acres
- > Total Building. 96,000 SF (200' x 480')
- > Office. 5,000 SF
- > Built. Original 70k built in 2001; 26k expansion in 2017
- > Zoned. Light Industrial
- > Loading. (11) docks; (2) grade-level doors
- > Interior Ceiling Heights. 28'-32' clear
- > Column Spacing. 50' x 50'
- > Power. 800 amp/480v/3-phase
- > Storage Yard. +/- 11,000 SF paved/fenced outdoor yard
- > Car Parking. 43
- > PIN. 05-33-126-001
- > Property Taxes. \$110,563 (\$1.15 /sf)