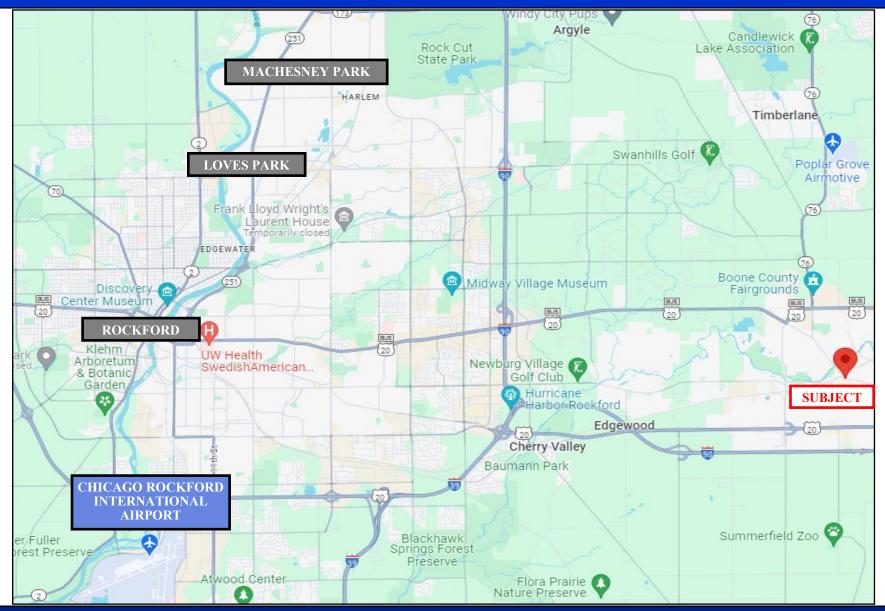

### **INVESTMENT OPPORTUNITY** 506 S STATE ST, BELVIDERE, IL 61008

# STREET MAP

Disclaimer: Blue Chip Commercial Real Estate, LLC is the owner's designated agent and makes no warranties or representations as to the accuracy or completeness of this information contained herein. The information has been obtained through sources deemed reliable; however, it is up to the purchaser to conduct due diligence prior to sale or lease.